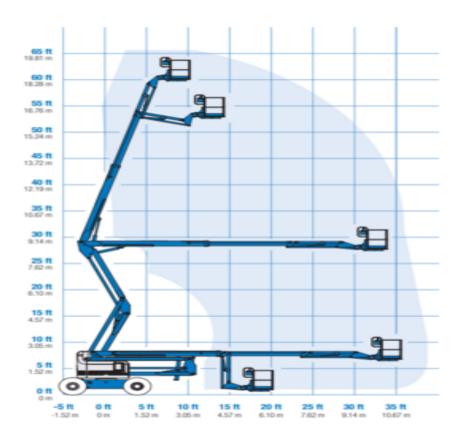

## Machine specifications

| Lifting propulsion           | Electric           |
|------------------------------|--------------------|
| Driving propulsion           | Diesel             |
| Max. platform height (m)     | 18.39              |
| Max. working height (m)      | 20.39              |
| Max. working outreach (m)    | 11.1               |
| Up and over height (m)       | 8.23               |
| Machine weight (Kg)          | 10215              |
| Transport dimensions (LxWxH) | 8.15 x 2.46 x 2.69 |
| Platform dimensions (LxW)    | 0.91 x 2.44        |