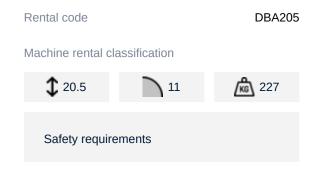

## Machine specifications

| Lifting propulsion           | Electric           |
|------------------------------|--------------------|
| Driving propulsion           | Diesel             |
| Max. platform height (m)     | 18.39              |
| Max. working height (m)      | 20.39              |
| Max. working outreach (m)    | 11.1               |
| Up and over height (m)       | 8.23               |
| Machine weight (Kg)          | 10215              |
| Transport dimensions (LxWxH) | 8.15 x 2.46 x 2.69 |
| Platform dimensions (LxW)    | 0.91 x 2.44        |